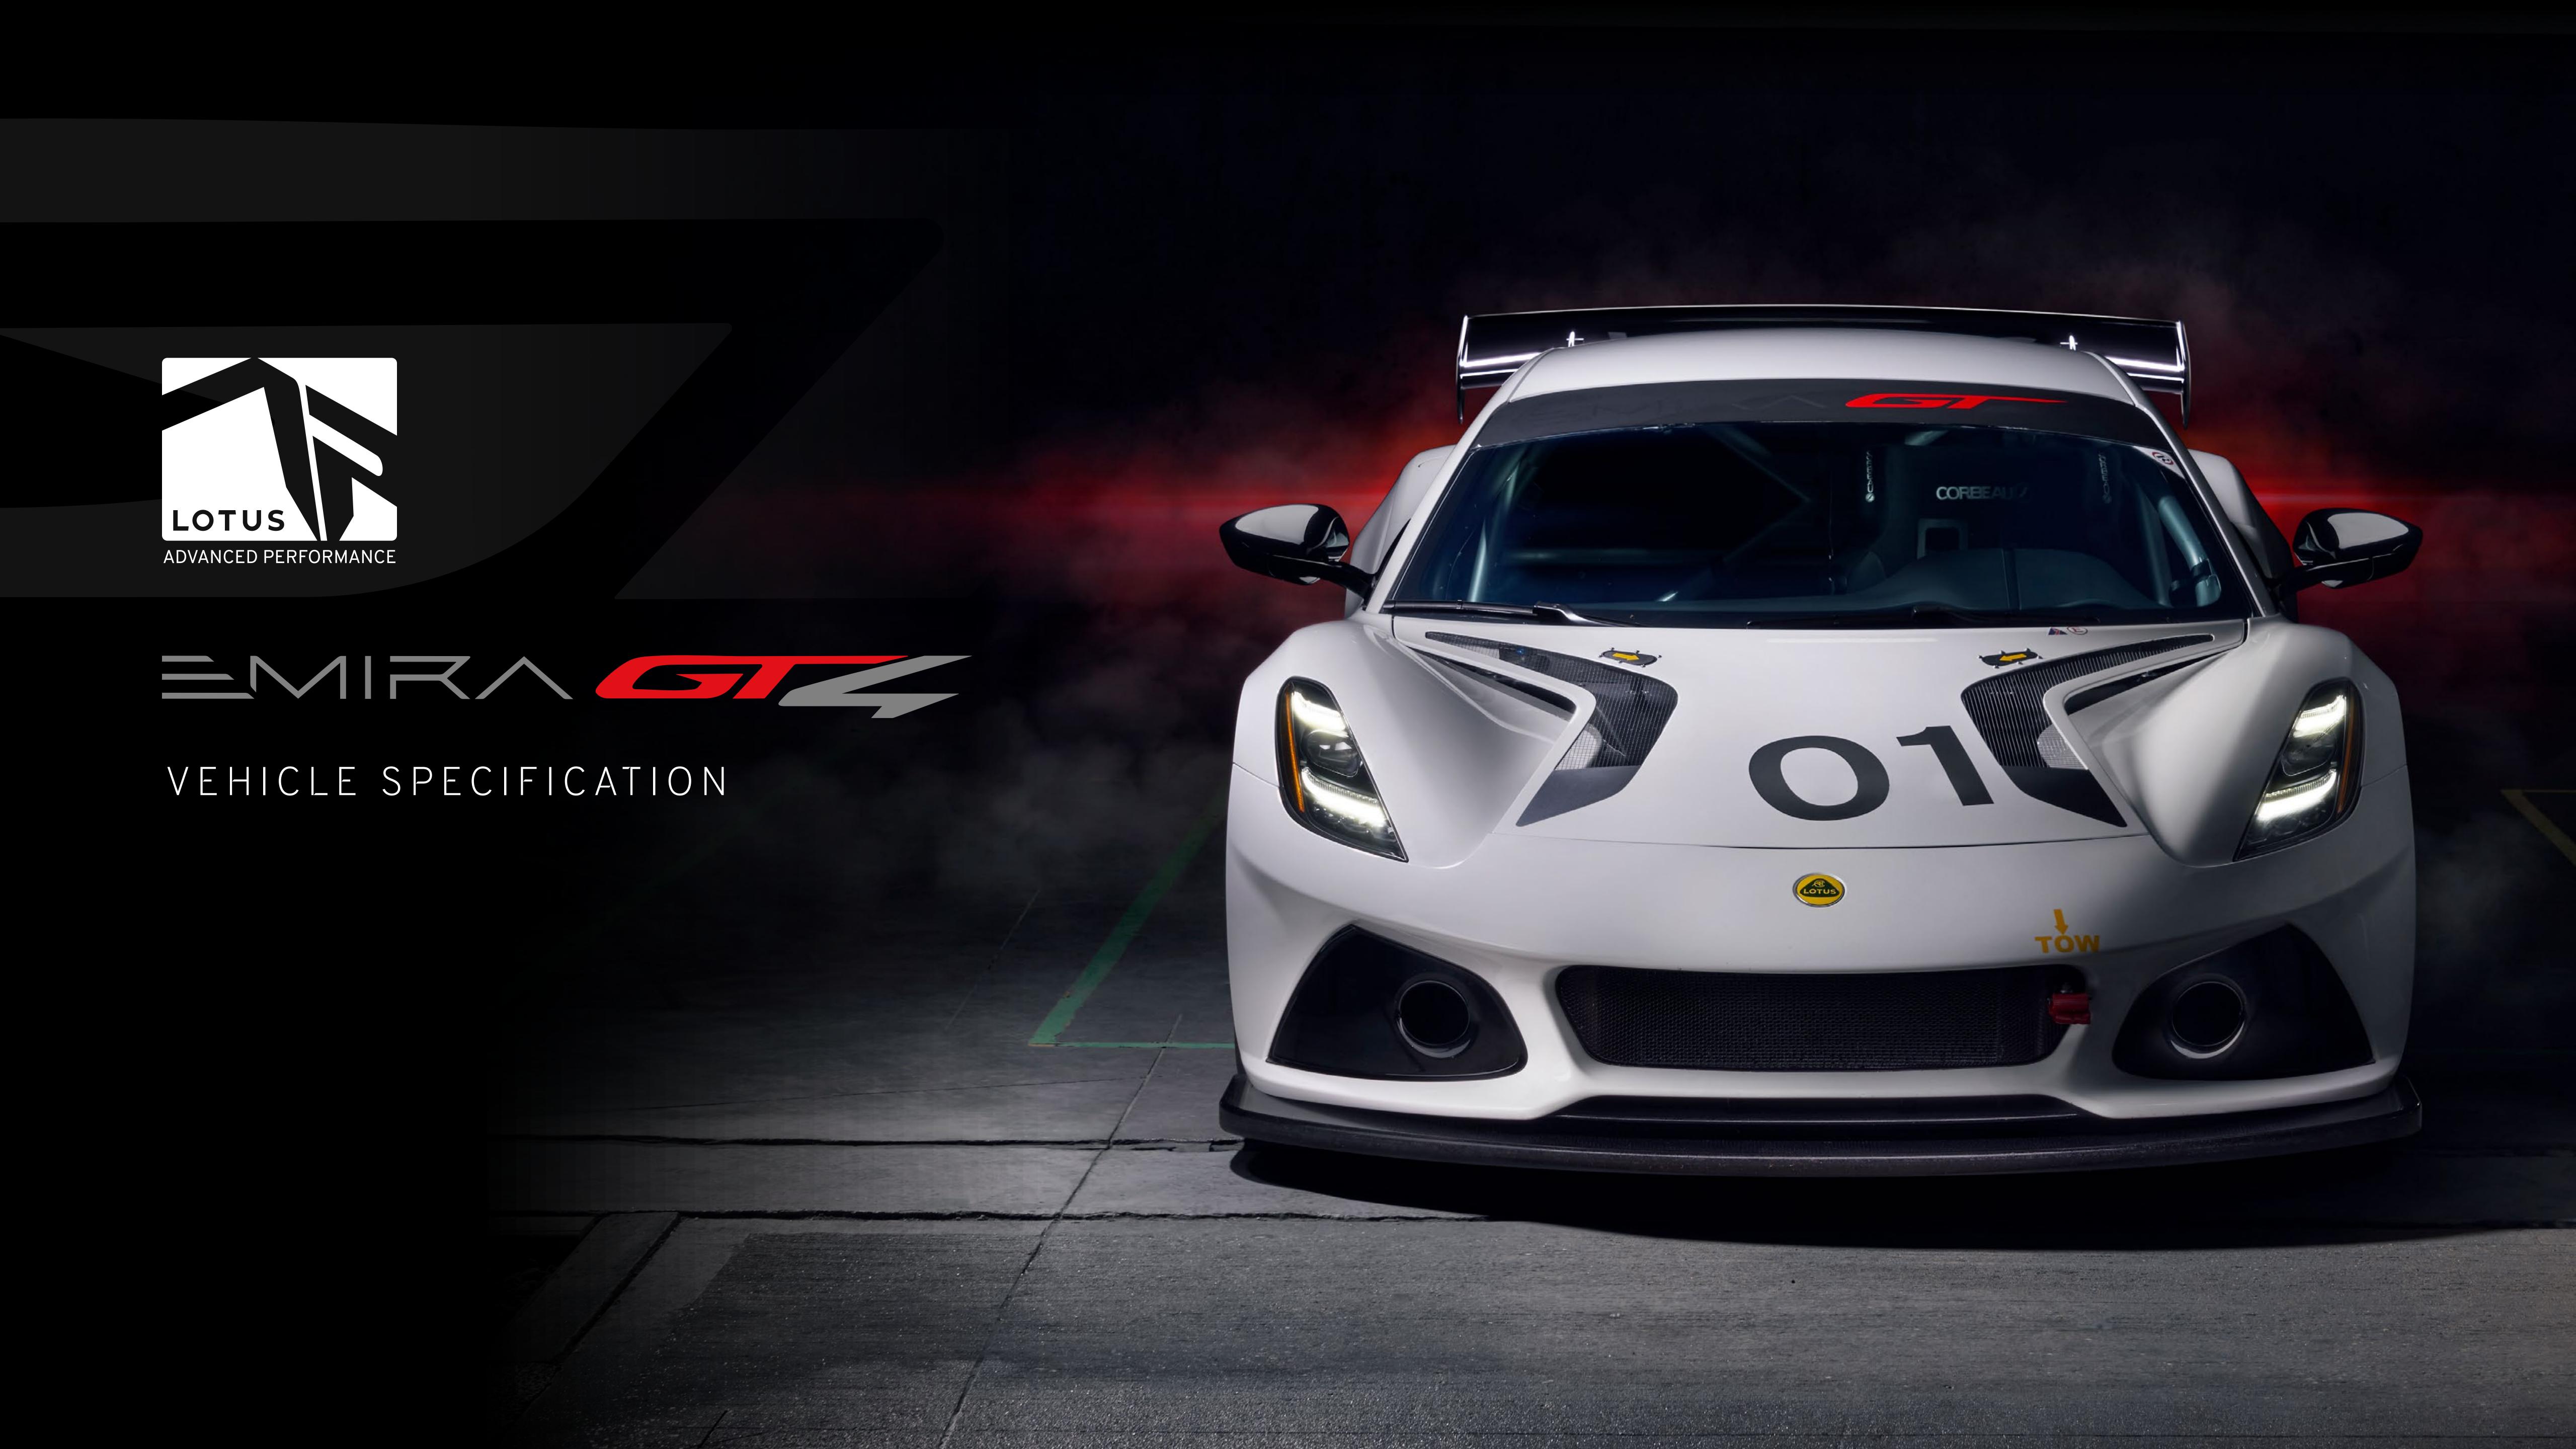

## PERFORMANCE SPECIFICATION

| Max power            | upto 460ps @ 7000rpm*  |
|----------------------|------------------------|
| Max engine revs      | 7000rpm*               |
| Fuel rating          | 98 ron minimum         |
| Engine position      | Transverse mid-mounted |
| Unladen vehicle mass | 1350kg Unladen*        |

## VEHICLE SPECIFICATION

| Chassis        | Modular lightweight bonded aluminium structure                                                                      |
|----------------|---------------------------------------------------------------------------------------------------------------------|
| Wheels         | Forged alloy                                                                                                        |
| Tyres          | Front 245/645/18, Rear 305/680/18 Pirelli Slick                                                                     |
| Suspension     | Forged aluminium double wishbone suspension, 2-way adjustable Ohlins TTX dampers, uprated bushes and anti-roll bars |
| Braking system | 6-piston calipers front, 4-piston calipers rear<br>2-piece brake discs, adjustable brake balance                    |

## VEHICLE SPECIFICATION

| Fuel tank/filler           | Upto 120L* fuel cell with dry brake filler and fuel drain system                       |
|----------------------------|----------------------------------------------------------------------------------------|
| Engine specification       | Lotus-tuned 3.5 Itr Toyota 2GR V6 with dry sump lubrication                            |
| Engine cooling             | Water cooled with heat exchanger                                                       |
| Transmission               | 6-speed sequential with limited-slip differential, electronic flat shift and auto-blip |
| Electronics                | Motec Dash – competition specification wiring harness                                  |
| Electric door mirrors      | Standard                                                                               |
| Jump battery connector     | Standard                                                                               |
| FIA rain light             | Standard                                                                               |
| 3-point air jack<br>system | Option                                                                                 |
|                            |                                                                                        |

## VEHICLE SPECIFICATION

|                        | driver safety nets and fire extinguisher system                        |
|------------------------|------------------------------------------------------------------------|
| Dimensions             | Length 4,410mm / Height 1,290mm / Track 1,664mm                        |
| INTERIOR SPECIFICATION |                                                                        |
| Steering type          | Rack and pinion, power assisted, quick-release wheel                   |
| Instruments/controls   | Motec ECU dash, gear indicator, fire extinguisher and electric cut-out |
| Seat                   | FIA approved competition seat – Hans compatible                        |
| Seat belts FIA ap      | proved 6-point competition harness – Hans compatible                   |
| EXTERIOR SPECIFICATION |                                                                        |
| Body panel             | Composite                                                              |

FIA compliant roll cage, 6-point safety harness,

| Body panel | Composite                                  |
|------------|--------------------------------------------|
| Aero       | Natural fibre front splitter and rear wing |
| Paint      | Option                                     |